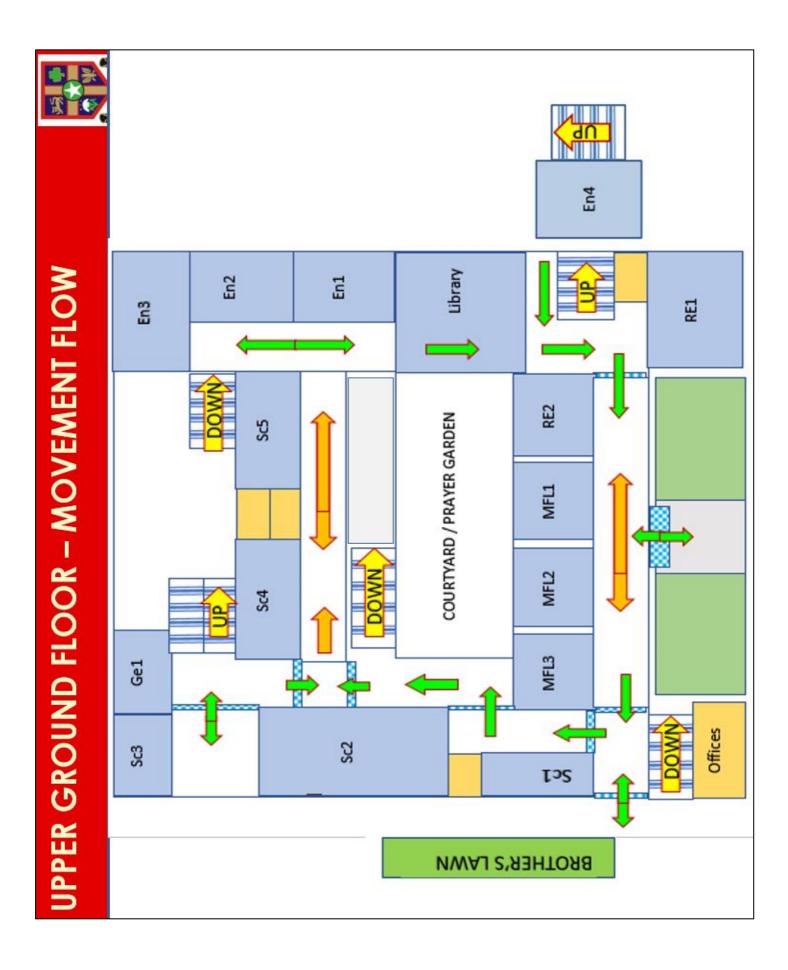

All students have been briefed by me this week; details of the key changes will be shared on Teams to all year groups and signage will be put up around the school over the Easter break. I have also attached a map of the changes on the lower ground floor, which sees the most proposed changes, and would encourage our students to review and consider their routes before they return.